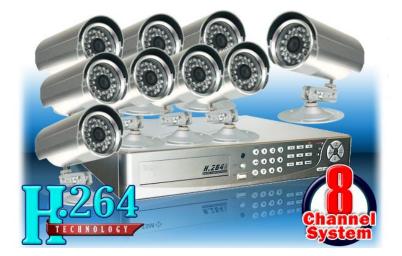

### 8 Channel H.264 Pro DVR: Watch Remotely In Pure Broadcast TV Quality

#### Capture Crystal Clear Video Day Or Night w/ 8 Night Vision Cameras and Internet Ready DVR

- H.264 FULL D1 Best Recording Image Quality Available
- 8 Sony Night Vision Cameras
- Built-In Motion Detection and Email Notification
- Watch Remotely, Anywhere In The World
- Record Months Of Video
- Backup Directly To DVD-RW
- 8 Input Sensors, 1 Output

#### Features:

- 1/3" Sony 20 LED Infrared Camera with 480 TV Lines.
- Easy mounting in-door LED Cameras work in extreme low light levels.
- H.264 compression ideal for saving HDD space
- Real-time live display
- 8 channel DVR: 60, 120, 240 FPS
- Control methods: front panel, PS/2 mouse, IR remote controller, client viewer
- Supports 2 SATA HDDs
- Pan / Tilt / Zoom camera control
- Data backup: USB devices, DVD RW(optional), network download
- Event triggered with E-mail notification: motion detection, alarm, video loss
- Internet Explorer supported for live display and playback
- Digital watermark proof
- Multi-language OSD: English / Polish / Spanish / Russian / Traditional Chinese / French / Turkish / German / Italian / Portuguese
- PS/2 mouse
- IR Remote Controller

#### Includes:

- Multichannel DVR with 250G Hard Drive
- 8 Sony 20 LED Infrared Camera with 480 TV Lines
- 50 ft cable per camera
- Power Supply/Box