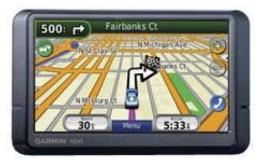

#### NAVIGATION <<

Trip Counter: Avoid highways, Avoid toll roads, Fast/short route, Trip distance, Trip timer Waypoints: 1000

Get the big picture and big features for a small price with nüvi 265WT. This widescreen navigator takes you there with preloaded maps and turn-by-turn directions that call out streets by name. It adds a crisp, widescreen display to the nüvi 265T and comes with lifetime traffic and hands-free calling to simplify life on the go. Like the rest of the nüvi 205-series, this portable navigator is priced right and ultra-easy to use.

With nüvi 265WT's widescreen display, you'll always get the big picture. View map detail, driving directions, photos and more in bright, brilliant color. Its sunlight-readable, 4.3-inch display is easy to read - from any direction.